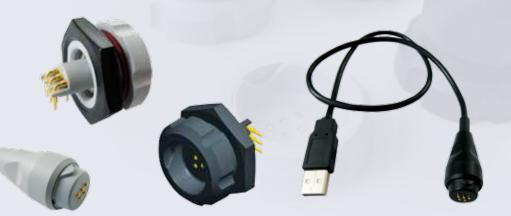

## | Products

- Cable assemblies with connectors for diagnostics and data transfer
- Customized cable assemblies with standard connectors, e.g. USB or modular connectors
- PCB and panel connectors

# I Product Features

- Magnetic locking system
- 2 Codings (magnetic and color)
- 5 Contacts
- Waterproof IP 65/IP 67
  (panel connector disconnected)
- Self connecting
- Safe contact pressure
- Powerless connection
- High mating cycles