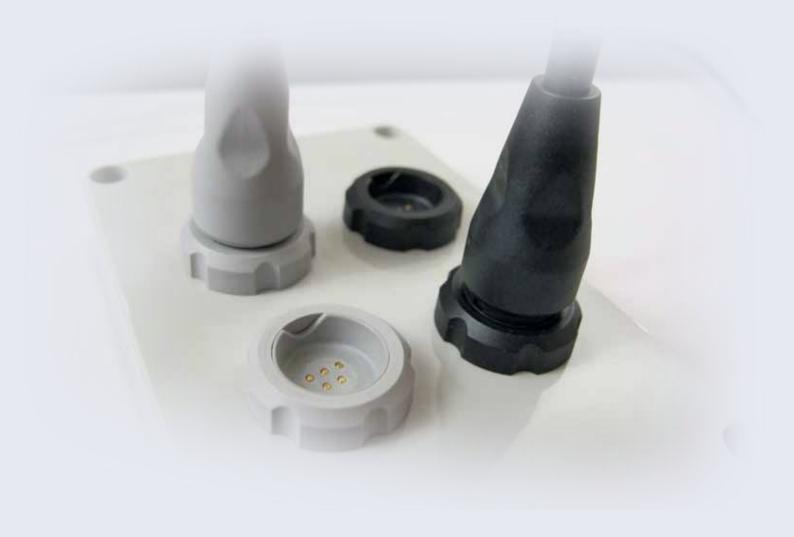

# I Product Features

- Magnetic locking system
- 2 Codings (magnetic and color)
- 5 Contacts
- Waterproof IP 65/IP 67
  (panel connector disconnected)
- Self connecting
- Safe contact pressure
- Powerless connection
- High mating cycles

## Applications

- Maintenance diagnostics
- Building services (e.g. heating units)
- Industrial control and automation
- Bus systems and USB applications
- Rough environment