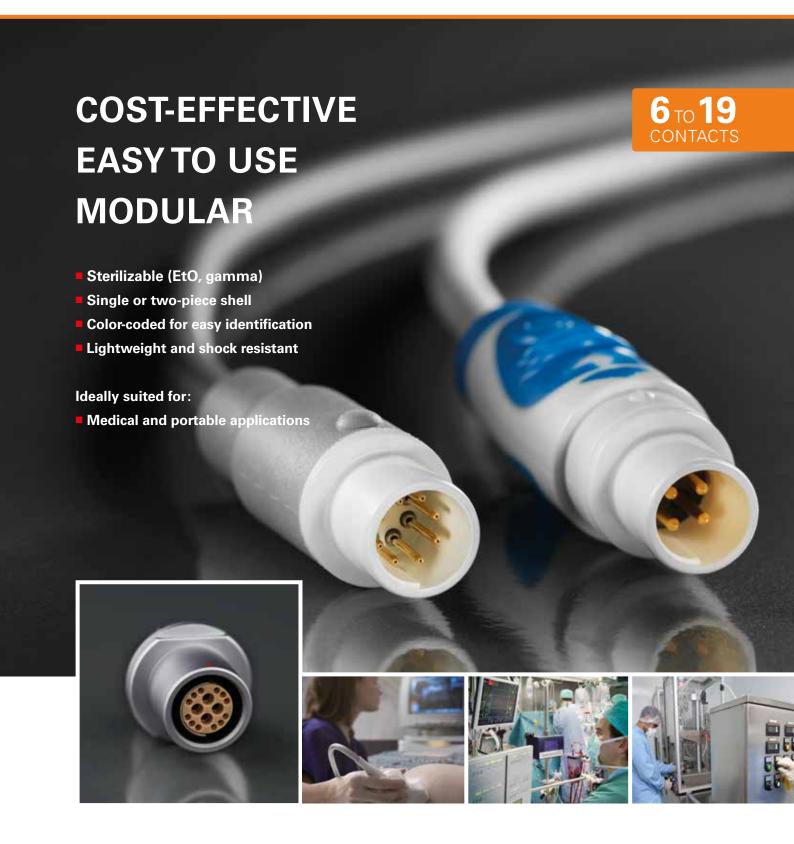

### **AVAILABLE PRODUCTS**

### **SINGLE SHELL**

### **PLUGS**

## **CABLE**MOUNTED

| <b>BODY STYLES</b> | WHITE       |  |
|--------------------|-------------|--|
| Locking system     | Friction    |  |
| Sealing            | IP30 / IP40 |  |
| Design             | Single      |  |