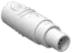

### **TWO-PIECE SHELL**

### **PLUGS**

# **CABLE**MOUNTED

| BODY STYLES    | WHITE           | BLUE            |  |
|----------------|-----------------|-----------------|--|
| Locking system | Friction        | Friction        |  |
| Sealing        | IP30 / IP40     | IP40            |  |
| Design         | Two-piece shell | Two-piece shell |  |