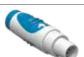

### **TWO-PIECE SHELL**

### **PLUGS**

# **CABLE**MOUNTED

| BODY STYLES    | WHITE           | BLUE            |  |
|----------------|-----------------|-----------------|--|
| Locking system | Friction        | Friction        |  |
| Sealing        | IP30 / IP40     | IP40            |  |
| Design         | Two-piece shell | Two-piece shell |  |