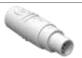

### **SINGLE SHELL**

### **PLUGS**

## **CABLE**MOUNTED

| <b>BODY STYLES</b> | WHITE       |  |
|--------------------|-------------|--|
| Locking system     | Friction    |  |
| Sealing            | IP30 / IP40 |  |
| Design             | Single      |  |