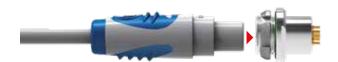

### **CABLE**MOUNTED

| BODY STYLES    |          |  |
|----------------|----------|--|
| Locking system | Friction |  |
| Sealing        | IP65     |  |
| Design         | Turnkey  |  |

### **COMPATIBILITY**

The Fischer Core Series Disposable is mateable with the high-performance Fischer Connectors' panel receptacles of the Fischer Core Series Brass 104.