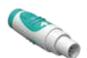

### **TWO-PIECE SHELL**

### **PLUGS**

| VIOLET          | TURQUOISE        |                             |
|-----------------|------------------|-----------------------------|
| Friction        | Friction         |                             |
| IP40 IP40       |                  |                             |
| Two-piece shell | Two-piece shell  |                             |
|                 | Friction<br>IP40 | Friction Friction IP40 IP40 |