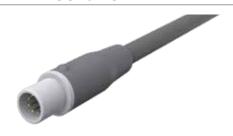

## **CABLE**MOUNTED

| <b>BODY STYLES</b> | WHITE       |  |
|--------------------|-------------|--|
| Locking system     | Friction    |  |
| Sealing            | IP30 / IP40 |  |
| Design             | Single      |  |