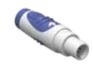

### **TWO-PIECE SHELL**

### **PLUGS**

| VIOLET          | TURQUOISE        |                             |
|-----------------|------------------|-----------------------------|
| Friction        | Friction         |                             |
| IP40 IP40       |                  |                             |
| Two-piece shell | Two-piece shell  |                             |
|                 | Friction<br>IP40 | Friction Friction IP40 IP40 |