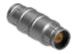

| DSQ           |  |
|---------------|--|
| Push-pull     |  |
| IP50          |  |
| Square flange |  |

| BODY STYLES    | SE-SE           |
|----------------|-----------------|
| Locking system | Push-pull       |
| Sealing        | IP50            |
| Design         | In-line adapter |