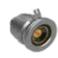

## **CABLE**MOUNTED

|                |           | 1997          |  |
|----------------|-----------|---------------|--|
| BODY STYLES    | SE        | DSR           |  |
| Locking system | Push-pull | Push-pull     |  |
| Sealing        | IP68      | IP50          |  |
| Design         | Standard  | Cable mounted |  |
|                |           |               |  |