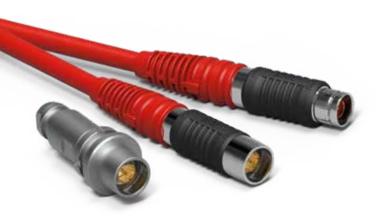

# THE BEST OF TRIAX RUGGED FOR OUTDOOR USE TURNKEY CABLE SOLUTIONS

- Integrated Triax HD connector and cable solution
- Optimized for broadcast cameras
- Long transmission distance
- HD/SD signal compliant
- IP68

# BODY STYLES

- Over 5,000 mating cycles
- Sealed up to IP68 when mated
- Corrosion resistant