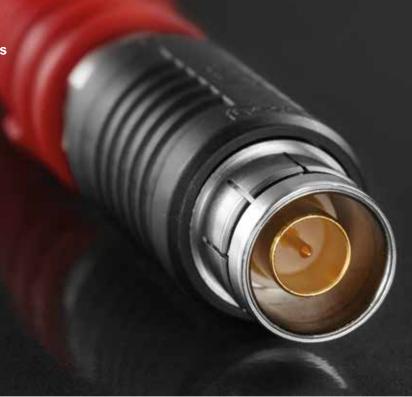

# THE BEST OF TRIAX RUGGED FOR OUTDOOR USE TURNKEY CABLE SOLUTIONS

- Integrated Triax HD connector and cable solution
- Optimized for broadcast cameras
- Long transmission distance
- HD/SD signal compliant
- IP68

### TURNKEY CABLE SOLUTIONS

- HD/SD signal compliant
- Long transmission distance
- Cost efficient