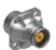

## **PANEL** MOUNTED

| BODY STYLES |  |
|-------------|--|
| Sealing     |  |
| Design      |  |

| DB       |  |
|----------|--|
| IP50     |  |
| Standard |  |

| BODY STYLES | KE-KE           | KE-KE                |  |
|-------------|-----------------|----------------------|--|
| Sealing     | IP50            | IP50                 |  |
| Design      | In-line adapter | Bulkhead feedthrough |  |
|             |                 |                      |  |