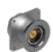

#### PANEL MOUNTED

| BODY STYLES   |  |
|---------------|--|
| ocking system |  |
| Sealing       |  |
| Design        |  |
|               |  |

| DS        |  |  |  |
|-----------|--|--|--|
| Push-pull |  |  |  |
| IP50      |  |  |  |
| Standard  |  |  |  |
|           |  |  |  |