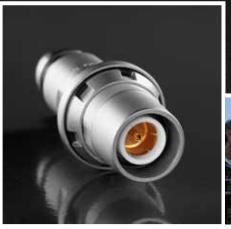

# BODY STYLES

- Over 5,000 mating cycles
- Sealed up to IP68 when mated
- Corrosion resistant

#### **PLUGS**