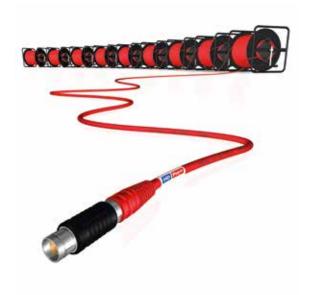

# THE BEST OF TRIAX RUGGED FOR OUTDOOR USE TURNKEY CABLE SOLUTIONS

- Integrated Triax HD connector and cable solution
- Optimized for broadcast cameras
- Long transmission distance
- HD/SD signal compliant
- IP68

### TURNKEY CABLE SOLUTIONS

- HD/SD signal compliant
- Long transmission distance
- Cost efficient